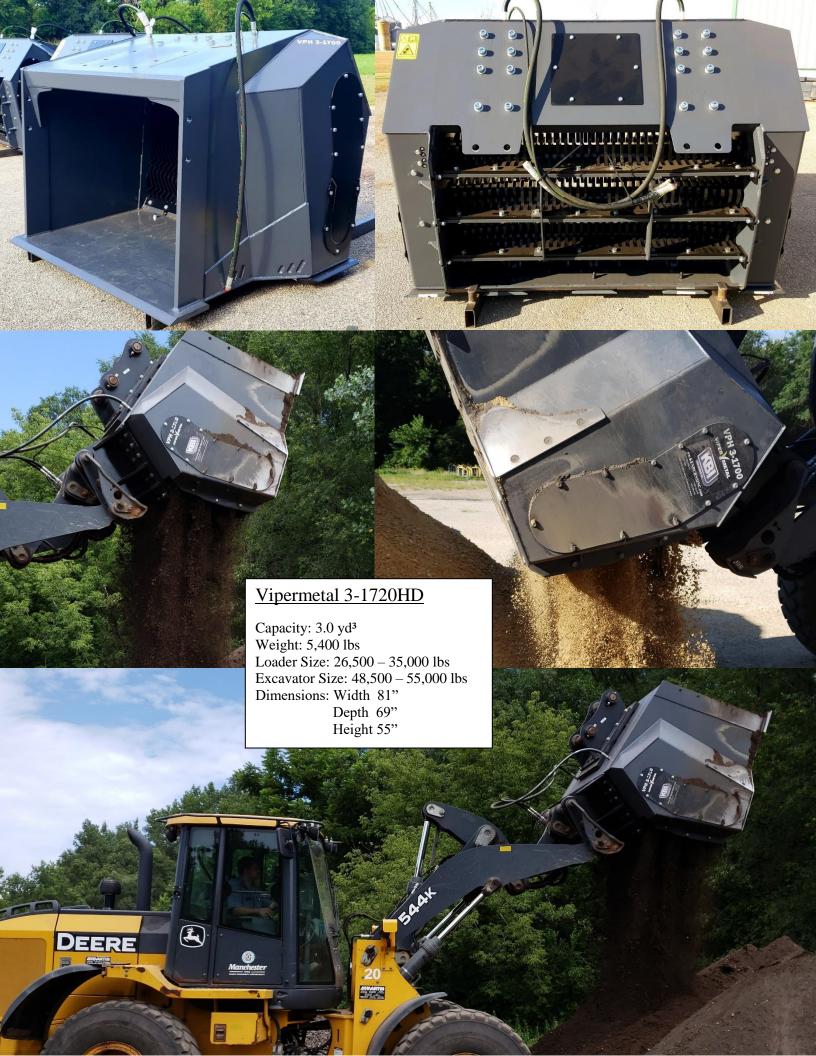

# **SPECIFICATIONS**

|       |                          | A series          | A CHARLES TO SERVICE OF THE SERVICE | APH 3.4              | 000    |  |
|-------|--------------------------|-------------------|-------------------------------------------------------------------------------------------------------------------------------------------------------------------------------------------------------------------------------------------------------------------------------------------------------------------------------------------------------------------------------------------------------------------------------------------------------------------------------------------------------------------------------------------------------------------------------------------------------------------------------------------------------------------------------------------------------------------------------------------------------------------------------------------------------------------------------------------------------------------------------------------------------------------------------------------------------------------------------------------------------------------------------------------------------------------------------------------------------------------------------------------------------------------------------------------------------------------------------------------------------------------------------------------------------------------------------------------------------------------------------------------------------------------------------------------------------------------------------------------------------------------------------------------------------------------------------------------------------------------------------------------------------------------------------------------------------------------------------------------------------------------------------------------------------------------------------------------------------------------------------------------------------------------------------------------------------------------------------------------------------------------------------------------------------------------------------------------------------------------------------|----------------------|--------|--|
| Model | Base Machine<br>1000 lbs | Hydraulic<br>Flow | Volume<br>Yd³                                                                                                                                                                                                                                                                                                                                                                                                                                                                                                                                                                                                                                                                                                                                                                                                                                                                                                                                                                                                                                                                                                                                                                                                                                                                                                                                                                                                                                                                                                                                                                                                                                                                                                                                                                                                                                                                                                                                                                                                                                                                                                                 | Dimensions<br>Inches | Weight |  |

| 1          | Model    | Base Machine<br>1000 lbs |        | Hydraulic<br>Flow | Volume<br>Yd³ |      | Dimensions<br>Inches |    | Weight |       |
|------------|----------|--------------------------|--------|-------------------|---------------|------|----------------------|----|--------|-------|
| 1 King     |          | Excavator                | Loader | GPM               | ISO           | SAE  | W                    | D  | Н      | lbs   |
|            | 2-700    | 6-15                     | 4-6    | 19                | .19           | .24  | 35                   | 31 | 30     | 700   |
| 11/11/11   | 2-1500HD | 19-30                    | 8-12   | 19                | 0.7           | 1.0  | 64                   | 40 | 34     | 1,640 |
|            | 3-1500HD | 22-35                    | 9-22   | 20                | .91           | 1.05 | 68                   | 47 | 39     | 2,160 |
| N. 1.7. 7. | 4-1500HD | 29-46                    | 20-33  | 40                | 1.6           | 1.9  | 69                   | 47 | 47     | 3,350 |
|            | 3-1720HD | 49-55                    | 27-40  | 40                | 3.0           | 3.3  | 81                   | 69 | 55     | 5,400 |
| AUTO .     | 4-1100HD | 35-48                    | XX     | 40                | 1.3           | 1.6  | 51                   | 53 | 57     | 3,350 |