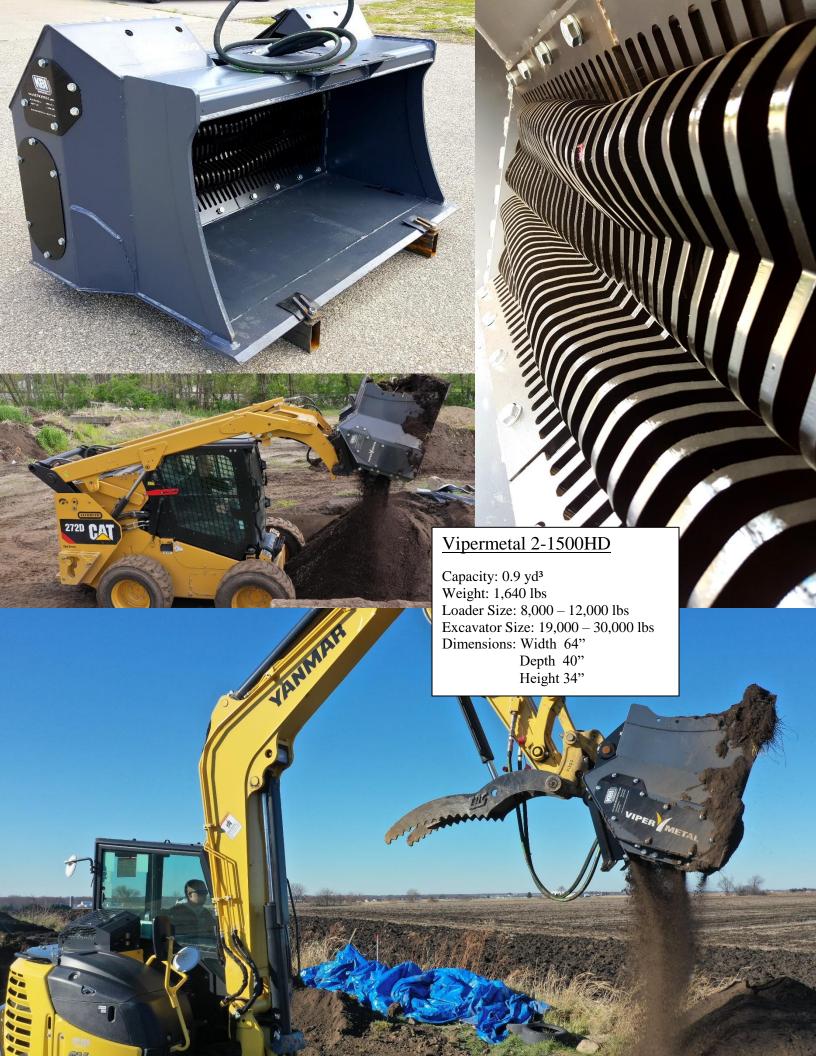

| 1          | Model    | Base Machine<br>1000 lbs |        | Hydraulic<br>Flow | Volume<br>Yd³ |      | Dimensions<br>Inches |    | Weight |       |
|------------|----------|--------------------------|--------|-------------------|---------------|------|----------------------|----|--------|-------|
| 1 King     |          | Excavator                | Loader | GPM               | ISO           | SAE  | W                    | D  | Н      | lbs   |
|            | 2-700    | 6-15                     | 4-6    | 19                | .19           | .24  | 35                   | 31 | 30     | 700   |
| 11/11/11   | 2-1500HD | 19-30                    | 8-12   | 19                | 0.7           | 1.0  | 64                   | 40 | 34     | 1,640 |
|            | 3-1500HD | 22-35                    | 9-22   | 20                | .91           | 1.05 | 68                   | 47 | 39     | 2,160 |
| N. 1.7. 7. | 4-1500HD | 29-46                    | 20-33  | 40                | 1.6           | 1.9  | 69                   | 47 | 47     | 3,350 |
|            | 3-1720HD | 49-55                    | 27-40  | 40                | 3.0           | 3.3  | 81                   | 69 | 55     | 5,400 |
| AUTO .     | 4-1100HD | 35-48                    | XX     | 40                | 1.3           | 1.6  | 51                   | 53 | 57     | 3,350 |