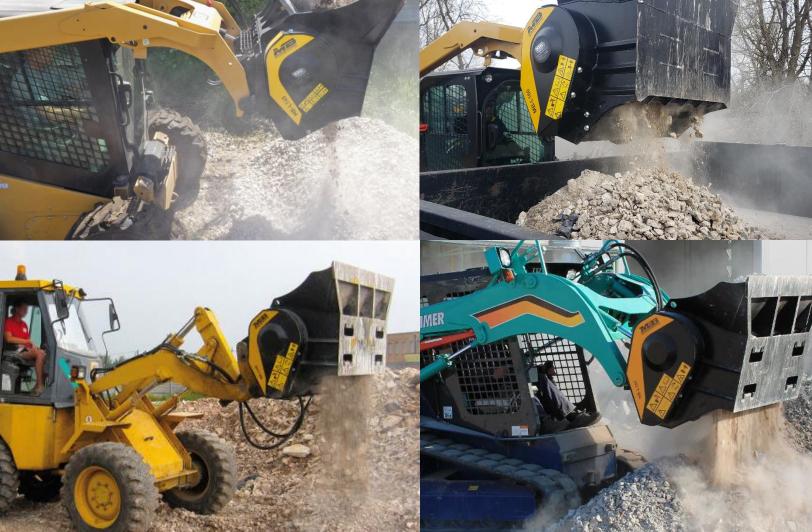

## Applications

REDUCE - RECYCLE - REUSE

- Top Soil / Compost
- Sand Bag Separation
- Asphalt Fines
- Street Sweepings
- Wood Chips
- Salt
- Pipeline Padding
- Fill Lime