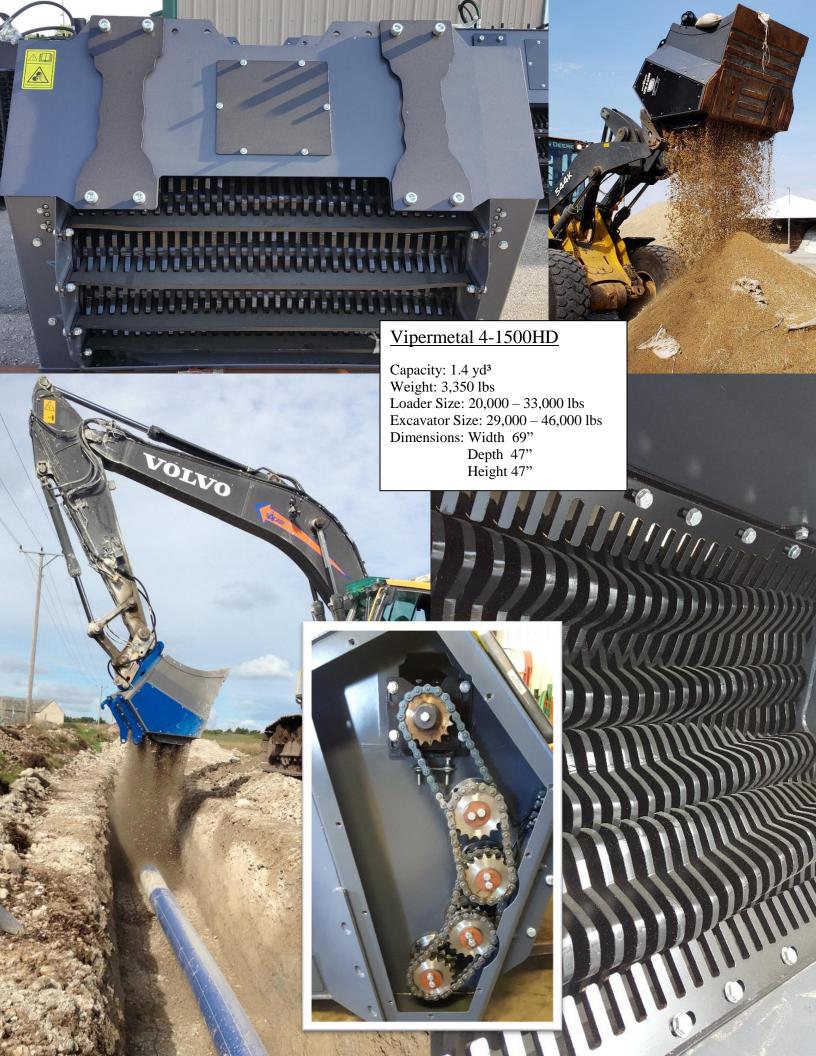

# **SPECIFICATIONS**

|       |                          | A series          | A CHARLES TO SERVICE OF THE SERVICE | APH 3.4              | 000    |  |
|-------|--------------------------|-------------------|-------------------------------------------------------------------------------------------------------------------------------------------------------------------------------------------------------------------------------------------------------------------------------------------------------------------------------------------------------------------------------------------------------------------------------------------------------------------------------------------------------------------------------------------------------------------------------------------------------------------------------------------------------------------------------------------------------------------------------------------------------------------------------------------------------------------------------------------------------------------------------------------------------------------------------------------------------------------------------------------------------------------------------------------------------------------------------------------------------------------------------------------------------------------------------------------------------------------------------------------------------------------------------------------------------------------------------------------------------------------------------------------------------------------------------------------------------------------------------------------------------------------------------------------------------------------------------------------------------------------------------------------------------------------------------------------------------------------------------------------------------------------------------------------------------------------------------------------------------------------------------------------------------------------------------------------------------------------------------------------------------------------------------------------------------------------------------------------------------------------------------|----------------------|--------|--|
| Model | Base Machine<br>1000 lbs | Hydraulic<br>Flow | Volume<br>Yd³                                                                                                                                                                                                                                                                                                                                                                                                                                                                                                                                                                                                                                                                                                                                                                                                                                                                                                                                                                                                                                                                                                                                                                                                                                                                                                                                                                                                                                                                                                                                                                                                                                                                                                                                                                                                                                                                                                                                                                                                                                                                                                                 | Dimensions<br>Inches | Weight |  |

| 1          | Model    | Base Machine<br>1000 lbs |        | Hydraulic<br>Flow | Volume<br>Yd³ |      | Dimensions<br>Inches |    | Weight |       |
|------------|----------|--------------------------|--------|-------------------|---------------|------|----------------------|----|--------|-------|
| 1 King     |          | Excavator                | Loader | GPM               | ISO           | SAE  | W                    | D  | Н      | lbs   |
|            | 2-700    | 6-15                     | 4-6    | 19                | .19           | .24  | 35                   | 31 | 30     | 700   |
| 11/11/11   | 2-1500HD | 19-30                    | 8-12   | 19                | 0.7           | 1.0  | 64                   | 40 | 34     | 1,640 |
|            | 3-1500HD | 22-35                    | 9-22   | 20                | .91           | 1.05 | 68                   | 47 | 39     | 2,160 |
| N. 1.7. 7. | 4-1500HD | 29-46                    | 20-33  | 40                | 1.6           | 1.9  | 69                   | 47 | 47     | 3,350 |
|            | 3-1720HD | 49-55                    | 27-40  | 40                | 3.0           | 3.3  | 81                   | 69 | 55     | 5,400 |
| AUTO .     | 4-1100HD | 35-48                    | XX     | 40                | 1.3           | 1.6  | 51                   | 53 | 57     | 3,350 |