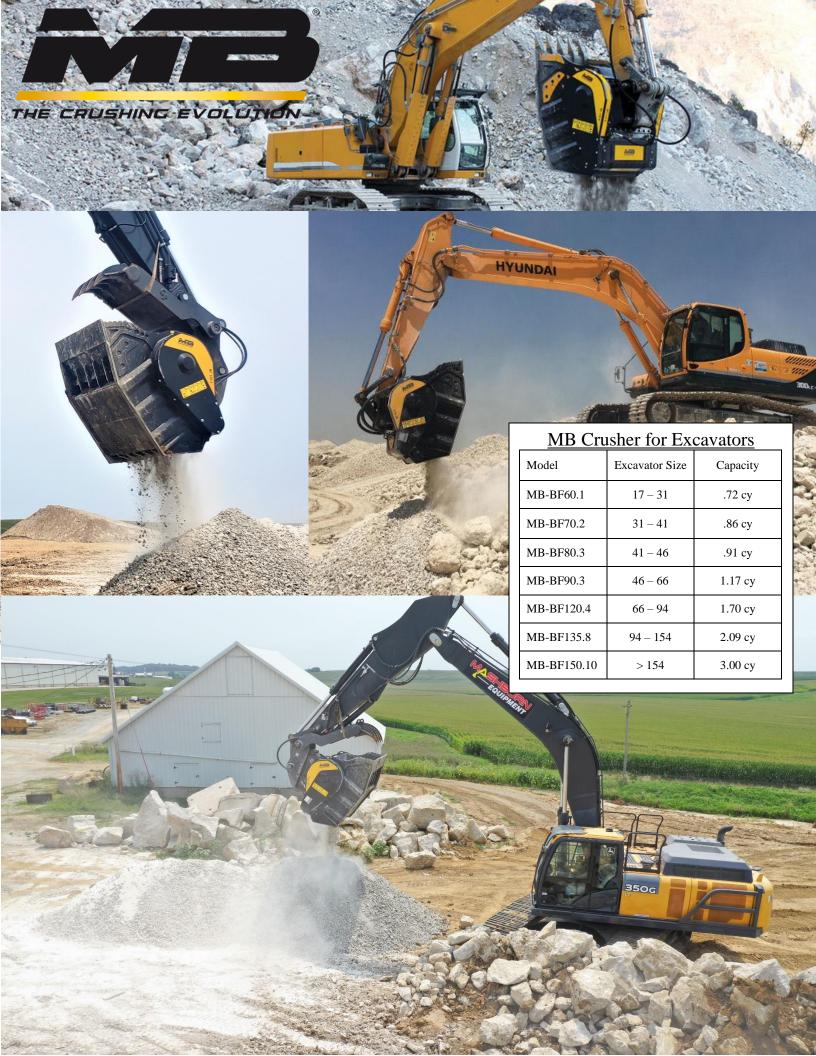

## Applications

REDUCE - RECYCLE - REUSE

- Top Soil / Compost
- Sand Bag Separation
- Asphalt Fines
- Street Sweepings
- Wood Chips
- Salt
- Pipeline Padding
- Fill Lime