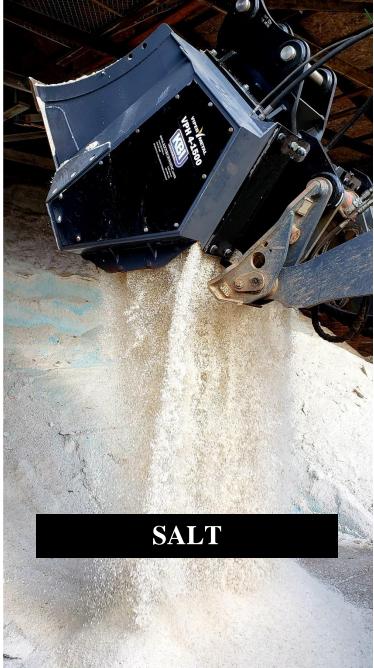

## Applications

REDUCE - RECYCLE - REUSE

- Top Soil / Compost
- Sand Bag Separation
- Asphalt Fines
- Street Sweepings
- Wood Chips
- Salt
- Pipeline Padding
- Fill Lime