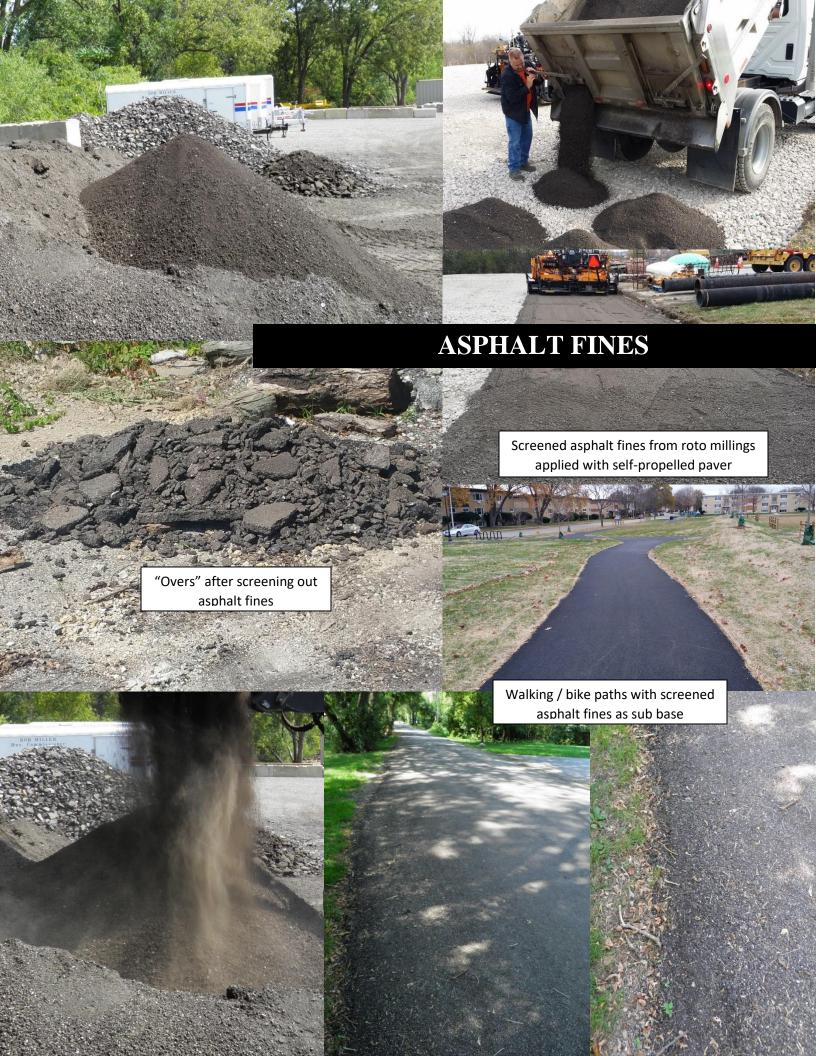

## Applications

REDUCE - RECYCLE - REUSE

- Top Soil / Compost
- Sand Bag Separation
- Asphalt Fines
- Street Sweepings
- Wood Chips
- Salt
- Pipeline Padding
- Fill Lime