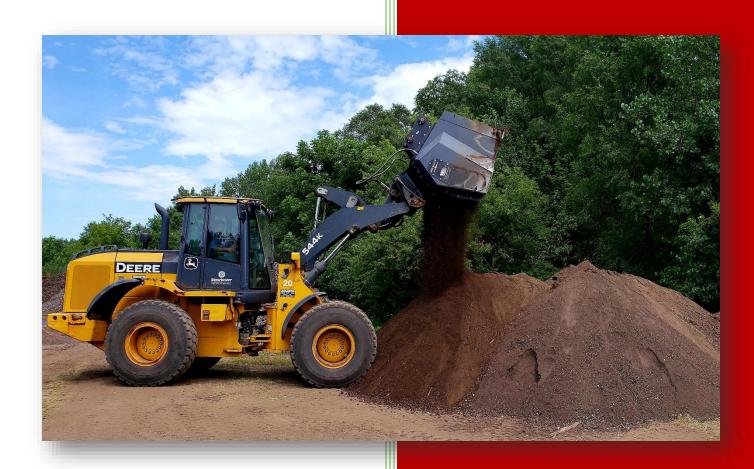

### War Memorial Built With Screened Sweepings

Saves City Money

Every year the city of Manchester, IA rents a screening bucket to sift out garbage from their street sweepings. On July 18, 2018 they rented a Vipermetal 3-1700 (2.7 cubic yard) bucket and put it on their John Deere 544K loader. In the matter of 4

hours they had completed screening the entire spoil pile. Street Superintendent Jason Haight estimated that they had roughly 200 ton of raw unscreened material to start. When they were finished screening they had less than one ton of garbage that they hauled away. He estimates they saved \$10,000 in the process. Jason

plans to use the screened street sweepings for fill for their new city shop.

In 2017 the city of Manchester used their screened street

sweepings for the base on their new war memorial.

Over the past few years they have also stockpiled top soil from street projects which consisted of dirt, sod, sticks and rocks. Just this past week they screened their pile with the same Vipermetal 3-1700 bucket. They plan on using the screened material for curb backfill on a new street project they are finishing up.