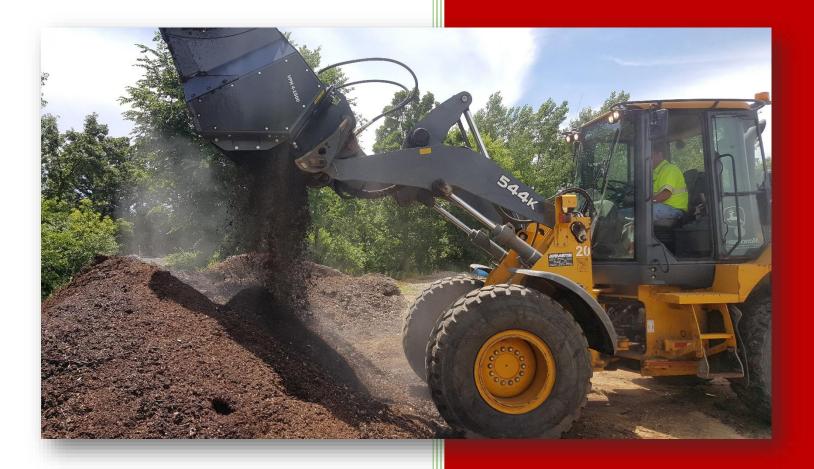

### War Memorial Built With Screened Sweepings

Saves City Money

Every year the city of Manchester, IA rents a screening bucket to sift out garbage from their street sweepings. On July 18, 2018 they rented a Vipermetal 3-1700 (2.7 cubic yard) bucket and put it on their John Deere 544K loader. In the matter of 4

hours they had completed screening the entire spoil pile. Street Superintendent Jason Haight estimated that they had roughly 200 ton of raw unscreened material to start. When they were finished screening they had less than one ton of garbage that they hauled away. He estimates they saved \$10,000 in the process. Jason

plans to use the screened street sweepings for fill for their new city shop.

In 2017 the city of Manchester used their screened street

sweepings for the base on their new war memorial.

Over the past few years they have also stockpiled top soil from street projects which consisted of dirt, sod, sticks and rocks. Just this past week they screened their pile with the same Vipermetal 3-1700 bucket. They plan on using the screened material for curb backfill on a new street project they are finishing up.