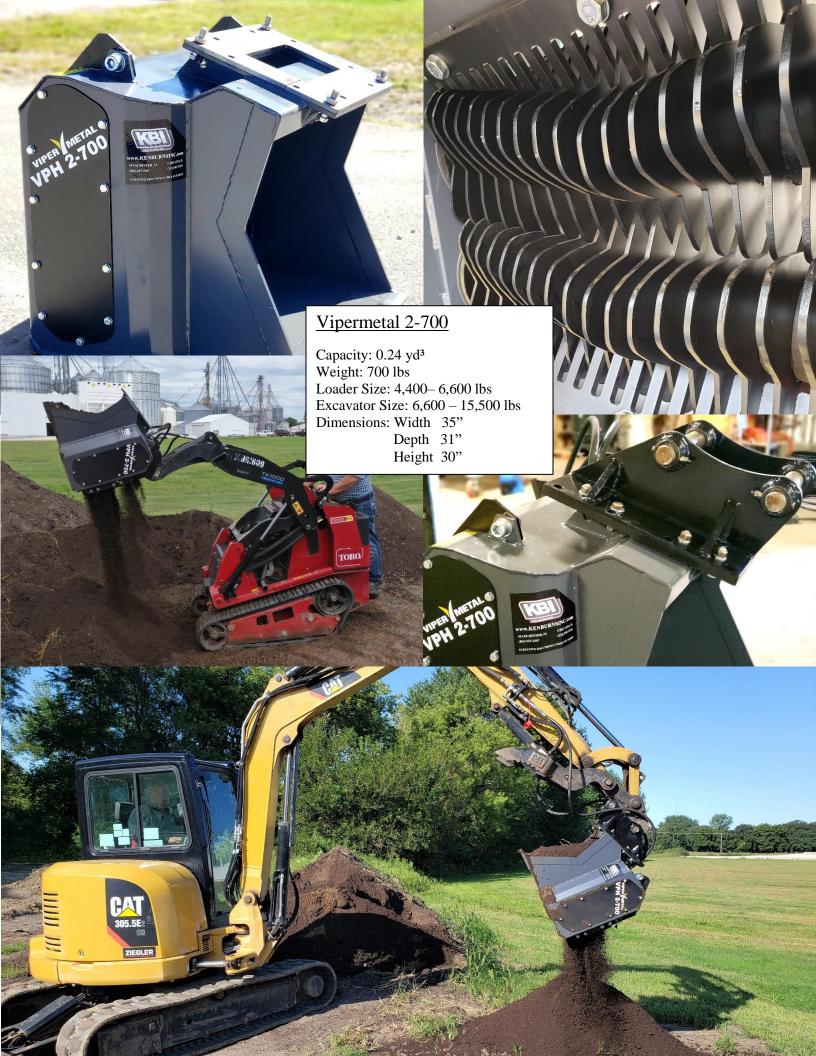

| 1          | Model    | Base Machine<br>1000 lbs |        | Hydraulic<br>Flow | Volume<br>Yd³ |      | Dimensions<br>Inches |    | Weight |       |
|------------|----------|--------------------------|--------|-------------------|---------------|------|----------------------|----|--------|-------|
| 1 King     |          | Excavator                | Loader | GPM               | ISO           | SAE  | W                    | D  | Н      | lbs   |
|            | 2-700    | 6-15                     | 4-6    | 19                | .19           | .24  | 35                   | 31 | 30     | 700   |
| 11/11/11   | 2-1500HD | 19-30                    | 8-12   | 19                | 0.7           | 1.0  | 64                   | 40 | 34     | 1,640 |
|            | 3-1500HD | 22-35                    | 9-22   | 20                | .91           | 1.05 | 68                   | 47 | 39     | 2,160 |
| N. 1.7. 7. | 4-1500HD | 29-46                    | 20-33  | 40                | 1.6           | 1.9  | 69                   | 47 | 47     | 3,350 |
|            | 3-1720HD | 49-55                    | 27-40  | 40                | 3.0           | 3.3  | 81                   | 69 | 55     | 5,400 |
| AUTO .     | 4-1100HD | 35-48                    | XX     | 40                | 1.3           | 1.6  | 51                   | 53 | 57     | 3,350 |