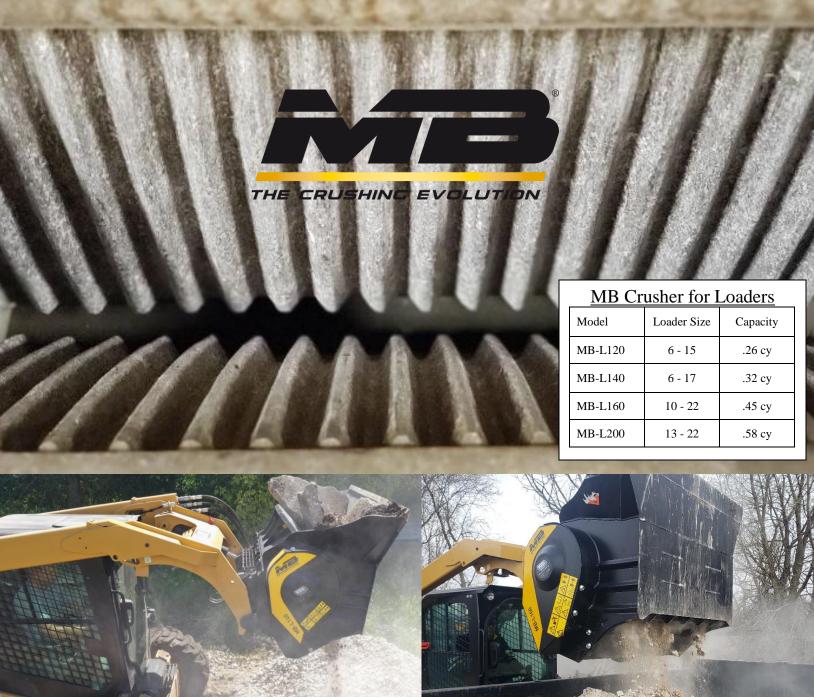

## Applications

REDUCE - RECYCLE - REUSE

- Top Soil / Compost
- Sand Bag Separation
- Asphalt Fines
- Street Sweepings
- Wood Chips
- Salt
- Pipeline Padding
- Fill Lime