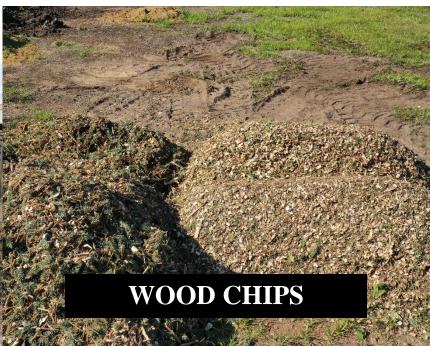

## Applications

REDUCE - RECYCLE - REUSE

- Top Soil / Compost
- Sand Bag Separation
- Asphalt Fines
- Street Sweepings
- Wood Chips
- Salt
- Pipeline Padding
- Fill Lime