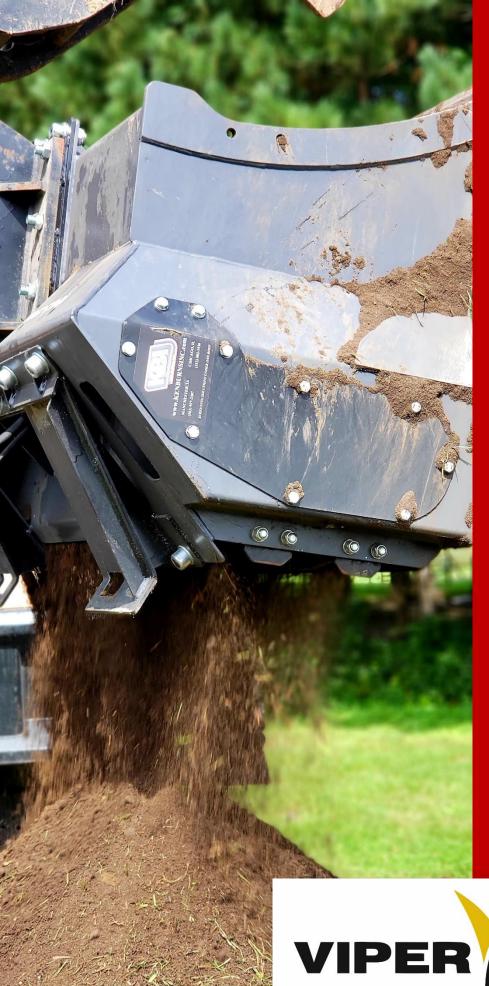

### Screening & Crushing Buckets

RECLAIM - RECYCLE - REUSE - REDUCE

# **SPECIFICATIONS**

|       |                          | A series          | A CHARLES TO SERVICE OF THE SERVICE | APH 3.4              | 000    |  |
|-------|--------------------------|-------------------|-------------------------------------------------------------------------------------------------------------------------------------------------------------------------------------------------------------------------------------------------------------------------------------------------------------------------------------------------------------------------------------------------------------------------------------------------------------------------------------------------------------------------------------------------------------------------------------------------------------------------------------------------------------------------------------------------------------------------------------------------------------------------------------------------------------------------------------------------------------------------------------------------------------------------------------------------------------------------------------------------------------------------------------------------------------------------------------------------------------------------------------------------------------------------------------------------------------------------------------------------------------------------------------------------------------------------------------------------------------------------------------------------------------------------------------------------------------------------------------------------------------------------------------------------------------------------------------------------------------------------------------------------------------------------------------------------------------------------------------------------------------------------------------------------------------------------------------------------------------------------------------------------------------------------------------------------------------------------------------------------------------------------------------------------------------------------------------------------------------------------------|----------------------|--------|--|
| Model | Base Machine<br>1000 lbs | Hydraulic<br>Flow | Volume<br>Yd³                                                                                                                                                                                                                                                                                                                                                                                                                                                                                                                                                                                                                                                                                                                                                                                                                                                                                                                                                                                                                                                                                                                                                                                                                                                                                                                                                                                                                                                                                                                                                                                                                                                                                                                                                                                                                                                                                                                                                                                                                                                                                                                 | Dimensions<br>Inches | Weight |  |

| 1          | Model    | Base Machine<br>1000 lbs |        | Hydraulic<br>Flow | Volume<br>Yd³ |      | Dimensions<br>Inches |    | Weight |       |
|------------|----------|--------------------------|--------|-------------------|---------------|------|----------------------|----|--------|-------|
| 1 King     |          | Excavator                | Loader | GPM               | ISO           | SAE  | W                    | D  | Н      | lbs   |
|            | 2-700    | 6-15                     | 4-6    | 19                | .19           | .24  | 35                   | 31 | 30     | 700   |
| 11/11/11   | 2-1500HD | 19-30                    | 8-12   | 19                | 0.7           | 1.0  | 64                   | 40 | 34     | 1,640 |
|            | 3-1500HD | 22-35                    | 9-22   | 20                | .91           | 1.05 | 68                   | 47 | 39     | 2,160 |
| N. 1.7. 7. | 4-1500HD | 29-46                    | 20-33  | 40                | 1.6           | 1.9  | 69                   | 47 | 47     | 3,350 |
|            | 3-1720HD | 49-55                    | 27-40  | 40                | 3.0           | 3.3  | 81                   | 69 | 55     | 5,400 |
| AUTO .     | 4-1100HD | 35-48                    | XX     | 40                | 1.3           | 1.6  | 51                   | 53 | 57     | 3,350 |