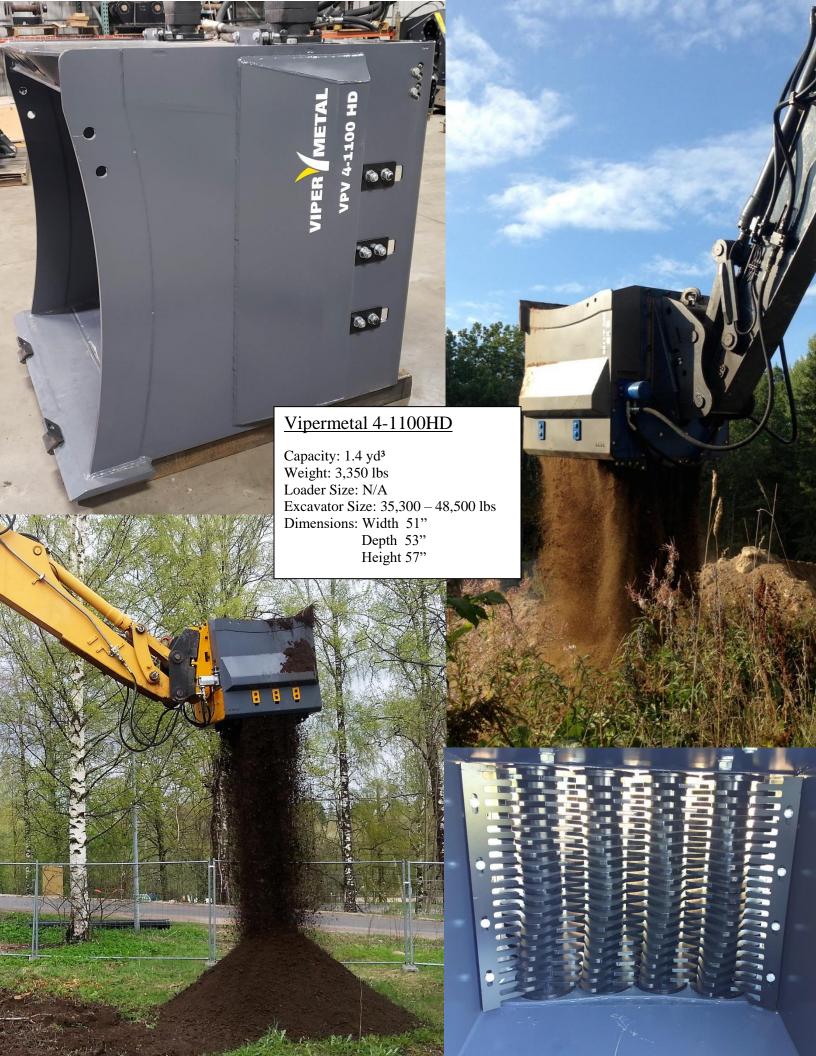

# **SPECIFICATIONS**

|       |                          | A series          | A CHARLES TO SERVICE OF THE SERVICE | APH 3.4              | 000    |  |
|-------|--------------------------|-------------------|-------------------------------------------------------------------------------------------------------------------------------------------------------------------------------------------------------------------------------------------------------------------------------------------------------------------------------------------------------------------------------------------------------------------------------------------------------------------------------------------------------------------------------------------------------------------------------------------------------------------------------------------------------------------------------------------------------------------------------------------------------------------------------------------------------------------------------------------------------------------------------------------------------------------------------------------------------------------------------------------------------------------------------------------------------------------------------------------------------------------------------------------------------------------------------------------------------------------------------------------------------------------------------------------------------------------------------------------------------------------------------------------------------------------------------------------------------------------------------------------------------------------------------------------------------------------------------------------------------------------------------------------------------------------------------------------------------------------------------------------------------------------------------------------------------------------------------------------------------------------------------------------------------------------------------------------------------------------------------------------------------------------------------------------------------------------------------------------------------------------------------|----------------------|--------|--|
| Model | Base Machine<br>1000 lbs | Hydraulic<br>Flow | Volume<br>Yd³                                                                                                                                                                                                                                                                                                                                                                                                                                                                                                                                                                                                                                                                                                                                                                                                                                                                                                                                                                                                                                                                                                                                                                                                                                                                                                                                                                                                                                                                                                                                                                                                                                                                                                                                                                                                                                                                                                                                                                                                                                                                                                                 | Dimensions<br>Inches | Weight |  |

| 1          | Model    | Base Machine<br>1000 lbs |        | Hydraulic<br>Flow | Volume<br>Yd³ |      | Dimensions<br>Inches |    | Weight |       |
|------------|----------|--------------------------|--------|-------------------|---------------|------|----------------------|----|--------|-------|
| 1 King     |          | Excavator                | Loader | GPM               | ISO           | SAE  | W                    | D  | Н      | lbs   |
|            | 2-700    | 6-15                     | 4-6    | 19                | .19           | .24  | 35                   | 31 | 30     | 700   |
| 11/11/11   | 2-1500HD | 19-30                    | 8-12   | 19                | 0.7           | 1.0  | 64                   | 40 | 34     | 1,640 |
|            | 3-1500HD | 22-35                    | 9-22   | 20                | .91           | 1.05 | 68                   | 47 | 39     | 2,160 |
| N. 1.7. 7. | 4-1500HD | 29-46                    | 20-33  | 40                | 1.6           | 1.9  | 69                   | 47 | 47     | 3,350 |
|            | 3-1720HD | 49-55                    | 27-40  | 40                | 3.0           | 3.3  | 81                   | 69 | 55     | 5,400 |
| AUTO .     | 4-1100HD | 35-48                    | XX     | 40                | 1.3           | 1.6  | 51                   | 53 | 57     | 3,350 |