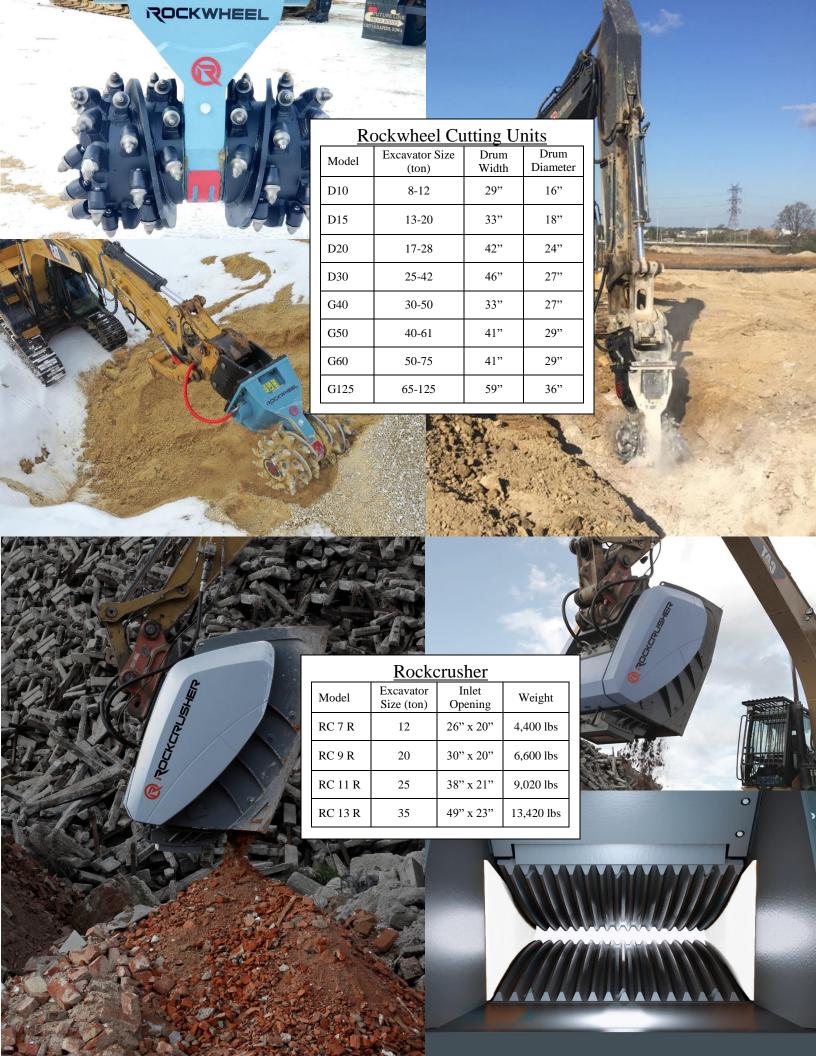

| 1.0  | 64                   | 40 | 34     | 1,640 |
|            | 3-1500HD | 22-35                    | 9-22   | 20                | .91           | 1.05 | 68                   | 47 | 39     | 2,160 |
| N. 1.7. 7. | 4-1500HD | 29-46                    | 20-33  | 40                | 1.6           | 1.9  | 69                   | 47 | 47     | 3,350 |
|            | 3-1720HD | 49-55                    | 27-40  | 40                | 3.0           | 3.3  | 81                   | 69 | 55     | 5,400 |
| AUTO .     | 4-1100HD | 35-48                    | XX     | 40                | 1.3           | 1.6  | 51                   | 53 | 57     | 3,350 |

<sup>\*</sup>Vipermetal has a policy of continuing improvement and reserves the right to change specifications without prior notice.











## Applications



REDUCE - RECYCLE - REUSE

- Top Soil / Compost
- Sand Bag Separation
- Asphalt Fines
- Street Sweepings
- Wood Chips
- Salt
- Pipeline Padding
- Fill Lime



















### War Memorial Built With Screened Sweepings

Saves City Money

Every year the city of Manchester, IA rents a screening bucket to sift out garbage from their street sweepings. On July 18, 2018 they rented a Vipermetal 3-1700 (2.7 cubic yard) bucket and put it on their John Deere 544K loader. In the matter of 4



hours they had completed screening the entire spoil pile. Street Superintendent Jason Haight estimated that they had roughly 200 ton of raw unscreened material to start. When they were finished screening they had less than one ton of garbage that they hauled away. He estimates they saved