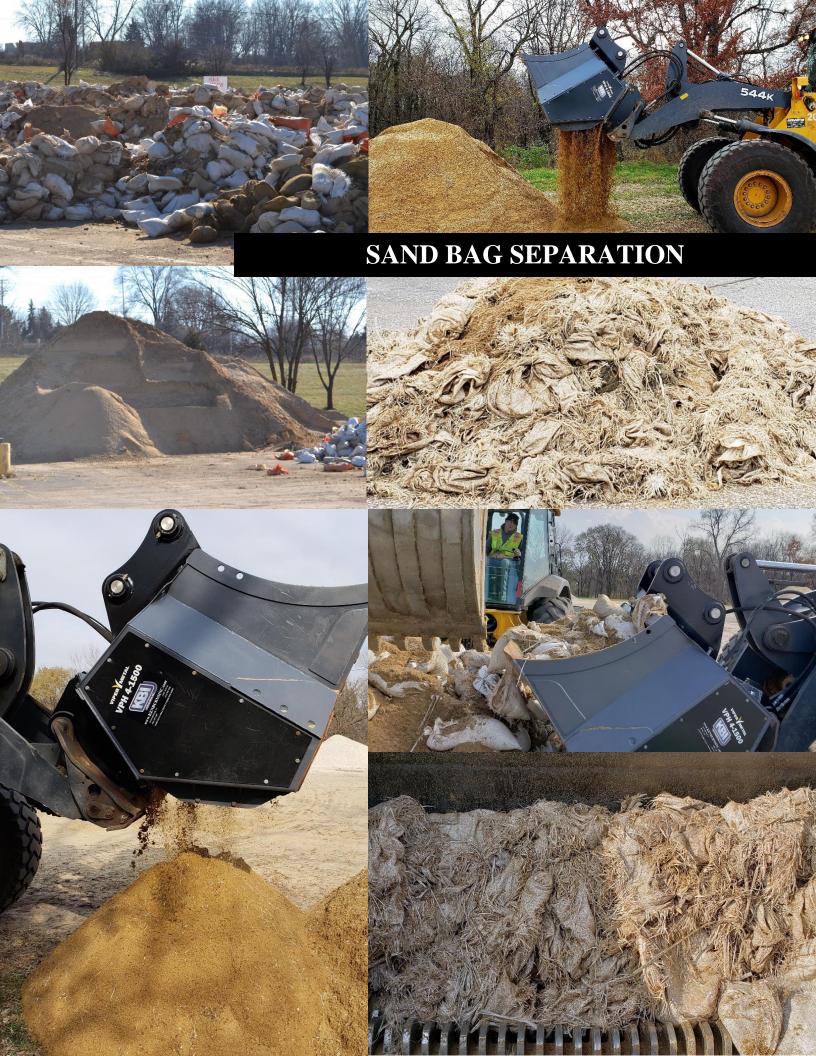

## Applications

REDUCE - RECYCLE - REUSE

- Top Soil / Compost
- Sand Bag Separation
- Asphalt Fines
- Street Sweepings
- Wood Chips
- Salt
- Pipeline Padding
- Fill Lime