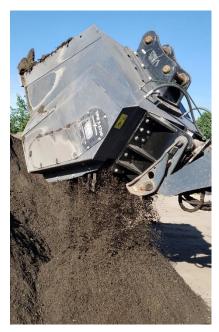

## Applications

REDUCE - RECYCLE - REUSE

- Top Soil / Compost
- Sand Bag Separation
- Asphalt Fines
- Street Sweepings
- Wood Chips
- Salt
- Pipeline Padding
- Fill Lime