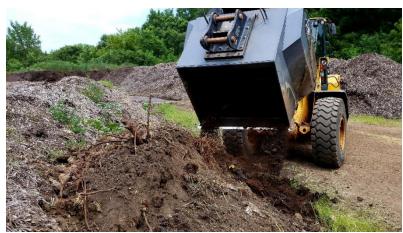

## Applications

REDUCE - RECYCLE - REUSE

- Top Soil / Compost
- Sand Bag Separation
- Asphalt Fines
- Street Sweepings
- Wood Chips
- Salt
- Pipeline Padding
- Fill Lime

### War Memorial Built With Screened Sweepings

Saves City Money

Every year the city of Manchester, IA rents a screening bucket to sift out garbage from their street sweepings. On July 18, 2018 they rented a Vipermetal 3-1700 (2.7 cubic yard) bucket and put it on their John Deere 544K loader. In the matter of 4

hours they had completed screening the entire spoil pile. Street Superintendent Jason Haight estimated that they had roughly 200 ton of raw unscreened material to start. When they were finished screening they had less than one ton of garbage that they hauled away. He estimates they saved \$10,000 in the process. Jason

plans to use the screened street sweepings for fill for their new city shop.

In 2017 the city of Manchester used their screened street

sweepings for the base on their new war memorial.

Over the past few years they have also stockpiled top soil from street projects which consisted of dirt, sod, sticks and rocks. Just this past week they screened their pile with the same Vipermetal 3-1700 bucket. They plan on using the screened material for curb backfill on a new street project they are finishing up.