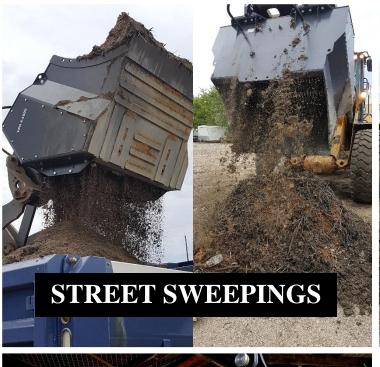

## Applications

REDUCE - RECYCLE - REUSE

- Top Soil / Compost
- Sand Bag Separation
- Asphalt Fines
- Street Sweepings
- Wood Chips
- Salt
- Pipeline Padding
- Fill Lime

### War Memorial Built With Screened Sweepings

Saves City Money

Every year the city of Manchester, IA rents a screening bucket to sift out garbage from their street sweepings. On July 18, 2018 they rented a Vipermetal 3-1700 (2.7 cubic yard) bucket and put it on their John Deere 544K loader. In the matter of 4

hours they had completed screening the entire spoil pile. Street Superintendent Jason Haight estimated that they had roughly 200 ton of raw unscreened material to start. When they were finished screening they had less than one ton of garbage that they hauled away. He estimates they saved \$10,000 in the process. Jason

plans to use the screened street sweepings for fill for their new city shop.

In 2017 the city of Manchester used their screened street

sweepings for the base on their new war memorial.

Over the past few years they have also stockpiled top soil from street projects which consisted of dirt, sod, sticks and rocks. Just this past week they screened their pile with the same Vipermetal 3-1700 bucket. They plan on using the screened material for curb backfill on a new street project they are finishing up.