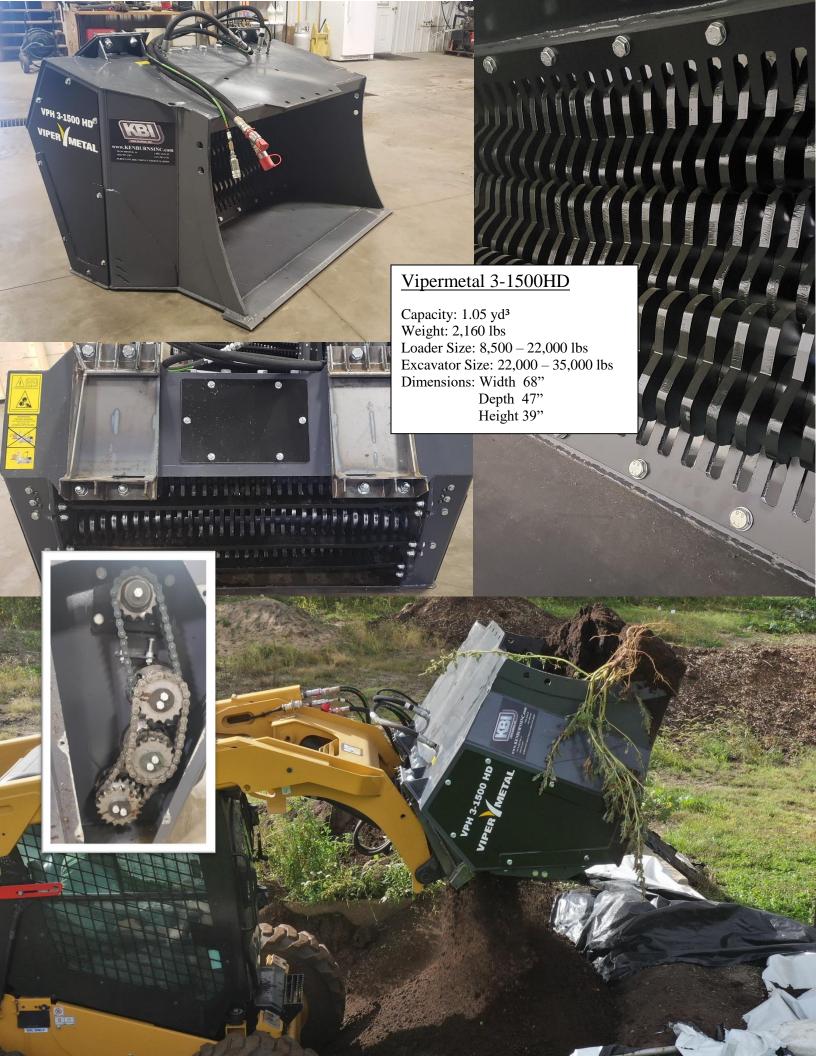

| 1          | Model    | Base Machine<br>1000 lbs |        | Hydraulic<br>Flow | Volume<br>Yd³ |      | Dimensions<br>Inches |    | Weight |       |
|------------|----------|--------------------------|--------|-------------------|---------------|------|----------------------|----|--------|-------|
| 1 King     |          | Excavator                | Loader | GPM               | ISO           | SAE  | W                    | D  | Н      | lbs   |
|            | 2-700    | 6-15                     | 4-6    | 19                | .19           | .24  | 35                   | 31 | 30     | 700   |
| 11/11/11   | 2-1500HD | 19-30                    | 8-12   | 19                | 0.7           | 1.0  | 64                   | 40 | 34     | 1,640 |
|            | 3-1500HD | 22-35                    | 9-22   | 20                | .91           | 1.05 | 68                   | 47 | 39     | 2,160 |
| N. 1.7. 7. | 4-1500HD | 29-46                    | 20-33  | 40                | 1.6           | 1.9  | 69                   | 47 | 47     | 3,350 |
|            | 3-1720HD | 49-55                    | 27-40  | 40                | 3.0           | 3.3  | 81                   | 69 | 55     | 5,400 |
| AUTO .     | 4-1100HD | 35-48                    | XX     | 40                | 1.3           | 1.6  | 51                   | 53 | 57     | 3,350 |