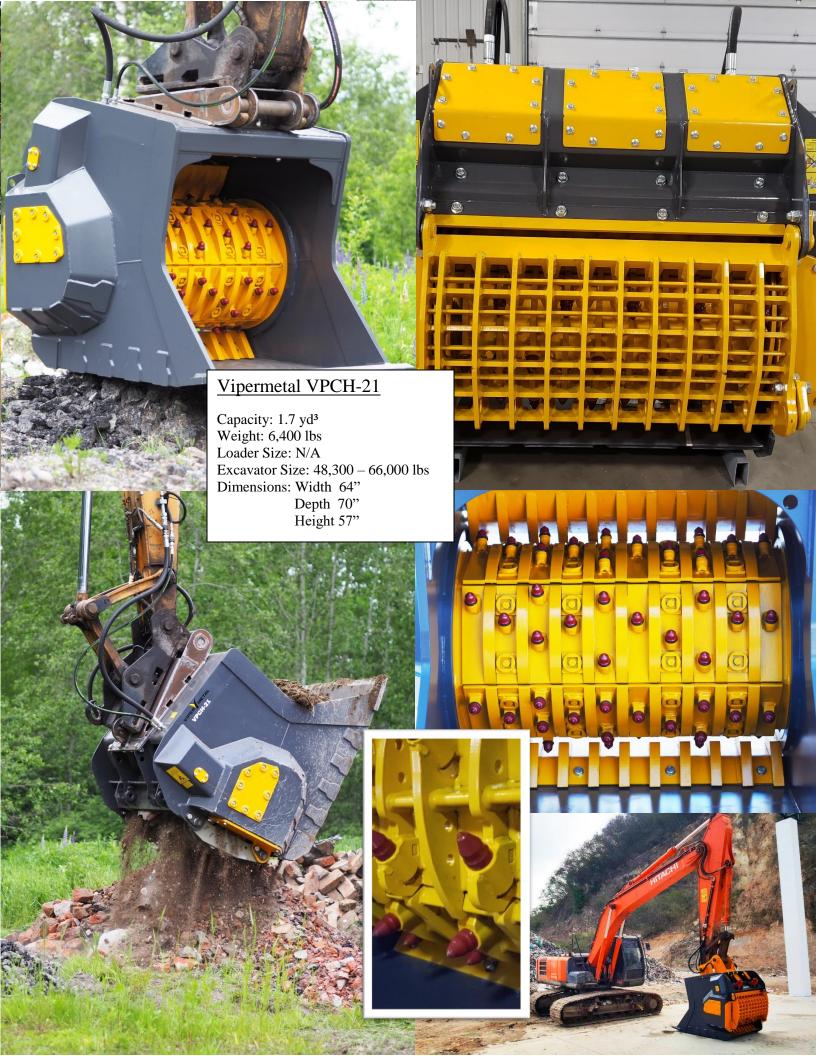

# **SPECIFICATIONS**

|       |                          | A series          | A CHARLES TO SERVICE OF THE SERVICE | APH 3.4              | 000    |  |
|-------|--------------------------|-------------------|-------------------------------------------------------------------------------------------------------------------------------------------------------------------------------------------------------------------------------------------------------------------------------------------------------------------------------------------------------------------------------------------------------------------------------------------------------------------------------------------------------------------------------------------------------------------------------------------------------------------------------------------------------------------------------------------------------------------------------------------------------------------------------------------------------------------------------------------------------------------------------------------------------------------------------------------------------------------------------------------------------------------------------------------------------------------------------------------------------------------------------------------------------------------------------------------------------------------------------------------------------------------------------------------------------------------------------------------------------------------------------------------------------------------------------------------------------------------------------------------------------------------------------------------------------------------------------------------------------------------------------------------------------------------------------------------------------------------------------------------------------------------------------------------------------------------------------------------------------------------------------------------------------------------------------------------------------------------------------------------------------------------------------------------------------------------------------------------------------------------------------|----------------------|--------|--|
| Model | Base Machine<br>1000 lbs | Hydraulic<br>Flow | Volume<br>Yd³                                                                                                                                                                                                                                                                                                                                                                                                                                                                                                                                                                                                                                                                                                                                                                                                                                                                                                                                                                                                                                                                                                                                                                                                                                                                                                                                                                                                                                                                                                                                                                                                                                                                                                                                                                                                                                                                                                                                                                                                                                                                                                                 | Dimensions<br>Inches | Weight |  |

| 1          | Model    | Base Machine<br>1000 lbs |        | Hydraulic<br>Flow | Volume<br>Yd³ |      | Dimensions<br>Inches |    | Weight |       |
|------------|----------|--------------------------|--------|-------------------|---------------|------|----------------------|----|--------|-------|
| 1 King     |          | Excavator                | Loader | GPM               | ISO           | SAE  | W                    | D  | Н      | lbs   |
|            | 2-700    | 6-15                     | 4-6    | 19                | .19           | .24  | 35                   | 31 | 30     | 700   |
| 11/11/11   | 2-1500HD | 19-30                    | 8-12   | 19                | 0.7           | 1.0  | 64                   | 40 | 34     | 1,640 |
|            | 3-1500HD | 22-35                    | 9-22   | 20                | .91           | 1.05 | 68                   | 47 | 39     | 2,160 |
| N. 1.7. 7. | 4-1500HD | 29-46                    | 20-33  | 40                | 1.6           | 1.9  | 69                   | 47 | 47     | 3,350 |
|            | 3-1720HD | 49-55                    | 27-40  | 40                | 3.0           | 3.3  | 81                   | 69 | 55     | 5,400 |
| AUTO .     | 4-1100HD | 35-48                    | XX     | 40                | 1.3           | 1.6  | 51                   | 53 | 57     | 3,350 |

<sup>\*</sup>Vipermetal has a policy of continuing improvement and reserves the right to change specifications without prior notice.