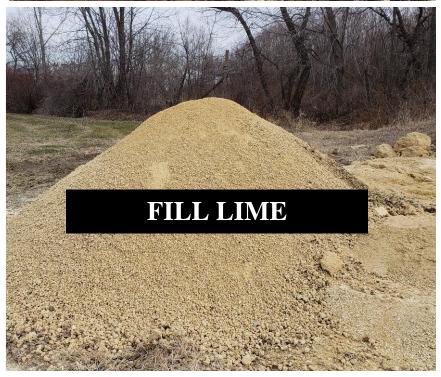

## Applications

REDUCE - RECYCLE - REUSE

- Top Soil / Compost
- Sand Bag Separation
- Asphalt Fines
- Street Sweepings
- Wood Chips
- Salt
- Pipeline Padding
- Fill Lime