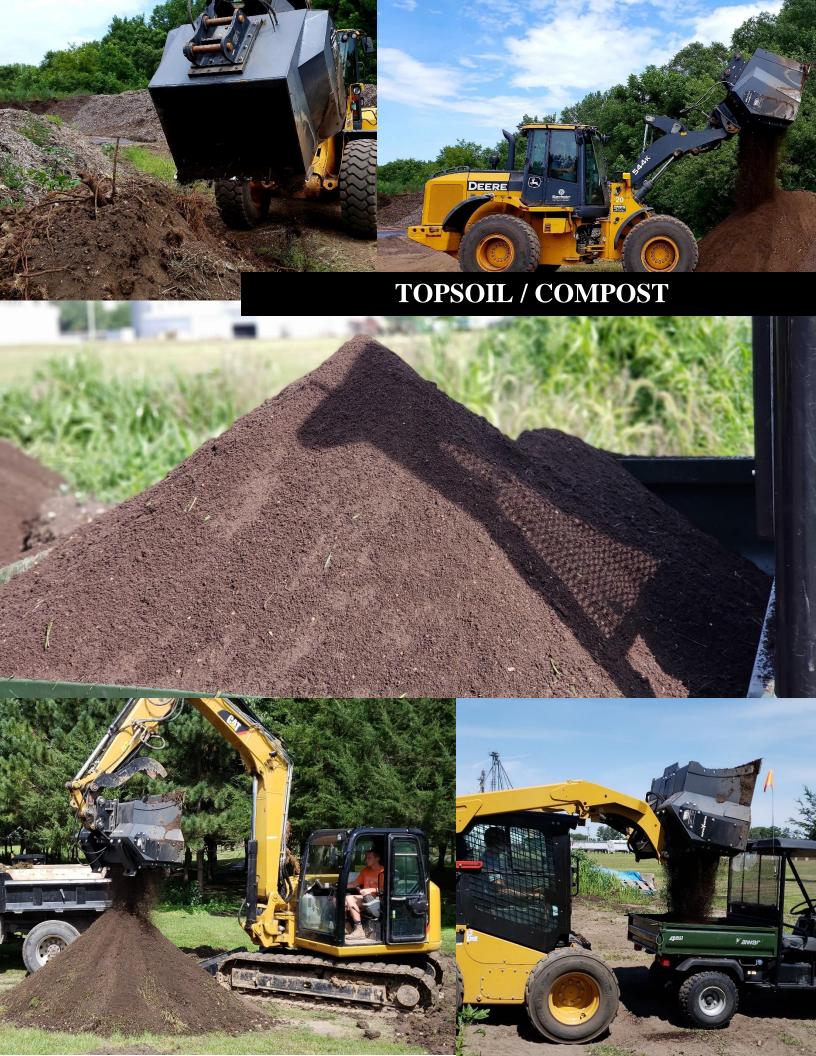

## Applications

REDUCE - RECYCLE - REUSE

- Top Soil / Compost
- Sand Bag Separation
- Asphalt Fines
- Street Sweepings
- Wood Chips
- Salt
- Pipeline Padding
- Fill Lime

### War Memorial Built With Screened Sweepings

Saves City Money

Every year the city of Manchester, IA rents a screening bucket to sift out garbage from their street sweepings. On July 18, 2018 they rented a Vipermetal 3-1700 (2.7 cubic yard) bucket and put it on their John Deere 544K loader. In the matter of 4

hours they had completed screening the entire spoil pile. Street Superintendent Jason Haight estimated that they had roughly 200 ton of raw unscreened material to start. When they were finished screening they had less than one ton of garbage that they hauled away. He estimates they saved \$10,000 in the process. Jason

plans to use the screened street sweepings for fill for their new city shop.

In 2017 the city of Manchester used their screened street

sweepings for the base on their new war memorial.

Over the past few years they have also stockpiled top soil from street projects which consisted of dirt, sod, sticks and rocks. Just this past week they screened their pile with the same Vipermetal 3-1700 bucket. They plan on using the screened material for curb backfill on a new street project they are finishing up.