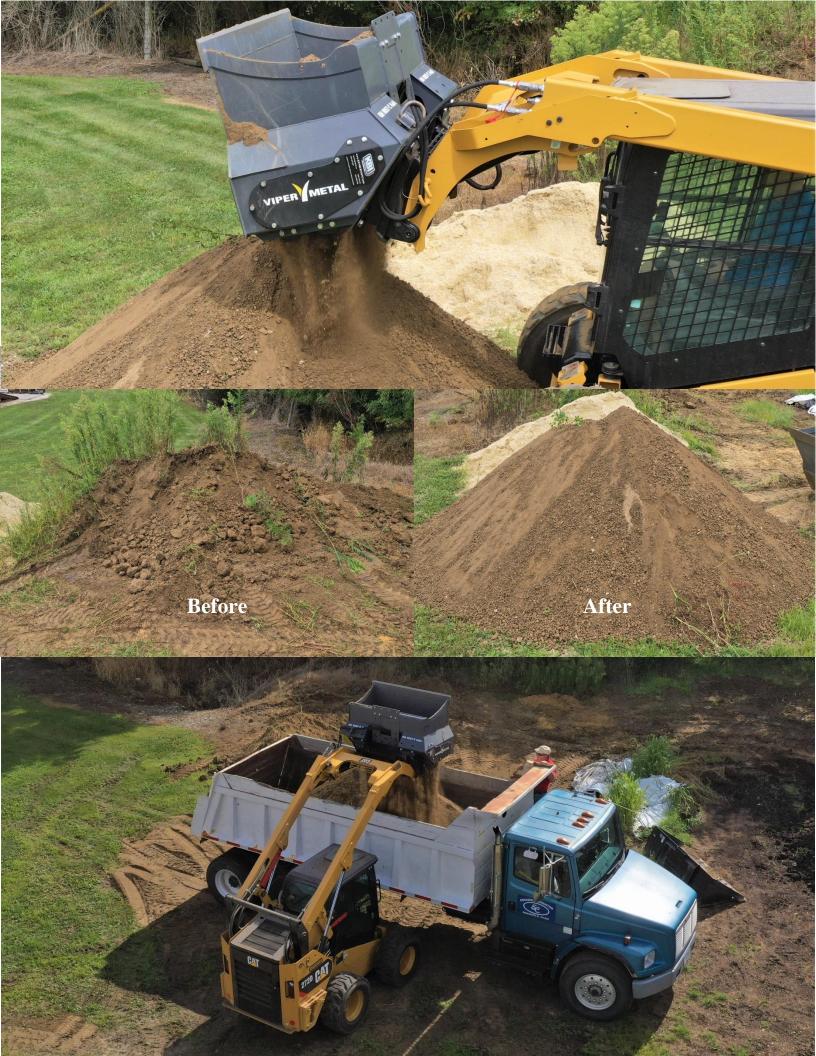

## Applications

REDUCE - RECYCLE - REUSE

- Top Soil / Compost
- Sand Bag Separation
- Asphalt Fines
- Street Sweepings
- Wood Chips
- Salt
- Pipeline Padding
- Fill Lime